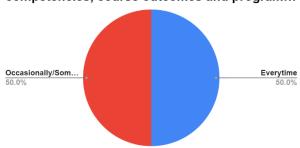

Count of The institution provides multiple opportunities to learn and grow

Count of Teachers inform you about your competencies, course outcomes and program...

Count of Your mentor does a necessary follow-up with an assigned task to you