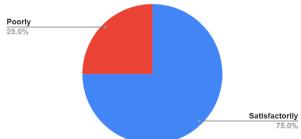

### Count of How well did the teachers prepare for the class?

Count of How well were the teachers able to communicate

Count of Teacher's approach to teaching can best be described as

Count of Fairness of the internal evaluation process by the teachers.