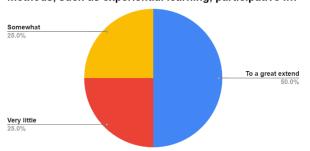

Count of The institution makes effort to engage students in the monitoring, review and continuous quality improvement of th...

Count of The institute/teachers use student centric methods, such as experiential learning, participative I...