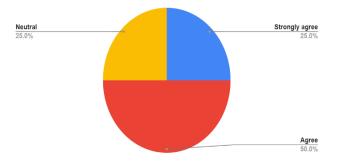

Count of The teacher encourage you to participate in extracurricular activities

Count of Efforts are made by institute/teachers to inculcate soft skills, life skills and employability ski...