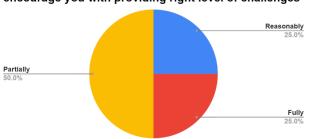

Count of The teacher illustrates the concepts through examples and applicati...

Count of The teachers identify your strengths and encourage you with providing right level of challenges

Count of Teachers are able to identify your weaknesses and help you to overcome them