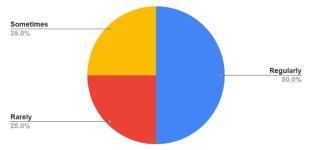

Count of The institution provides multiple opportunities to learn and grow

Count of Teachers inform you about your competencies, course outcomes and program...

Count of Your mentor does a necessary follow-up with an assigned task to you