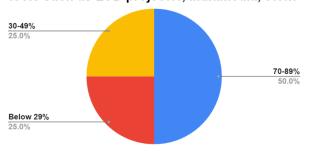

# Count of What percentage of teachers use ICT tools such as LCD projector, Multimedia, etc...