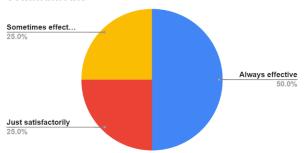

### Count of How well did the teachers prepare for the class?

Count of How well were the teachers able to communicate

Count of Teacher's approach to teaching can best be described as

Count of Fairness of the internal evaluation process by the teachers.