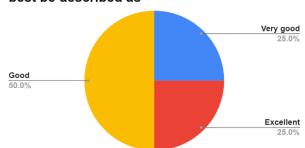

### Count of How well did the teachers prepare for the class?

Count of How well were the teachers able to communicate

Count of Teacher's approach to teaching can best be described as

Count of Fairness of the internal evaluation process by the teachers.