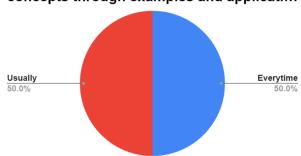

Count of The teacher illustrates the concepts through examples and applicati...

Count of The teachers identify your strengths and encourage you with providing right level of challenges

Count of Teachers are able to identify your weaknesses and help you to overcome them