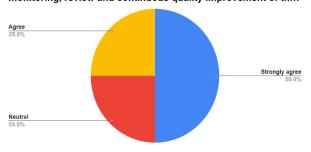

Count of The institution makes effort to engage students in the monitoring, review and continuous quality improvement of th...

Count of The institute/teachers use student centric methods, such as experiential learning, participative I...