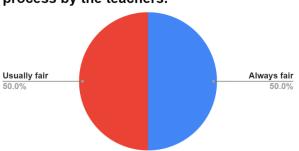

### Count of How well did the teachers prepare for the class?

Count of How well were the teachers able to communicate

Count of Teacher's approach to teaching can best be described as

Count of Fairness of the internal evaluation process by the teachers.