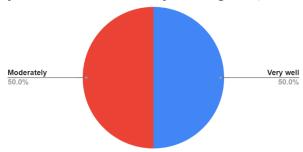

Count of The teacher illustrates the concepts through examples and applicati...

Count of The teachers identify your strengths and encourage you with providing right level of challenges

Count of Teachers are able to identify your weaknesses and help you to overcome them