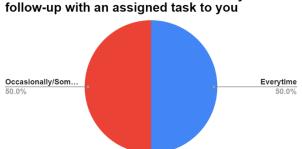

Count of The institution provides multiple opportunities to learn and grow

Count of Teachers inform you about your competencies, course outcomes and program...

Count of Your mentor does a necessary follow-up with an assigned task to you