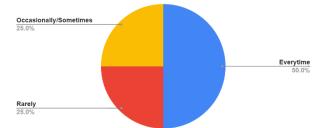

Count of The teacher encourage you to participate in extracurricular activities

Count of Efforts are made by institute/teachers to inculcate soft skills, life skills and employability ski...