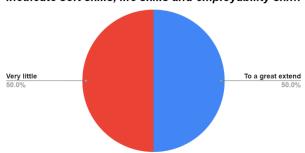

Count of The teacher encourage you to participate in extracurricular activities

Count of Efforts are made by institute/teachers to inculcate soft skills, life skills and employability ski...